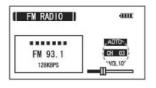

### 3. FM Broadcasting AUTO Memory

- Click "A-B/EQ" button for 1-2 second then auto searching frequency then memorized automatically.
- Maximum 20 channels can be memorized.

(CH1)

(CH2) (CH3)

 If you want to back to previous mode from Auto searching, you push and hold the "PLAY/ POWER" button for 1-2 seconds. **POWER** 